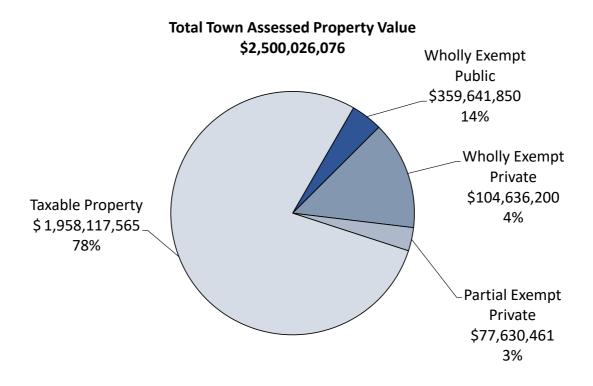

|    | 6,858,715                |
| Total Fund Balance as of December 31, 2022                                           |    | 8,765,088                |
| Estimated Change in Fund Balance for 2023                                            |    | (165,000)                |
| Projected Fund Balance as of December 31, 2023                                       |    | 8,600,088                |
| Minus: Appropriated Fund Balance for 2024 Total Fund Balance as of December 31, 2024 | \$ | (1,245,000)<br>7,355,088 |
| Total Fully Dalatice as of Decelline 31, 2024                                        | Ψ  | 1,555,000                |

## **Town of Gates 2024 Budget Property Tax Exemption Report**

(Section 495 of the Real Property Tax Law - New York State)



#### Exemption Breakdown \$541,907,878