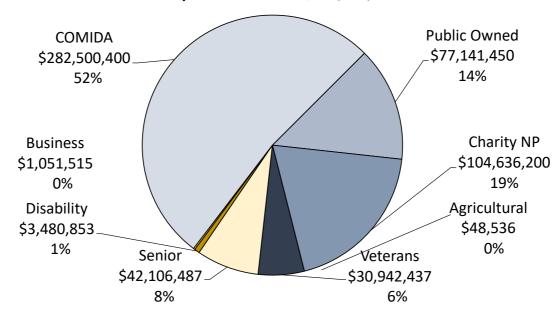

6,858,715                |
| Total Fund Balance as of December 31, 2022                                           |    | 8,765,088                |
| Estimated Change in Fund Balance for 2023                                            |    | (165,000)                |
| Projected Fund Balance as of December 31, 2023                                       |    | 8,600,088                |
| Minus: Appropriated Fund Balance for 2024 Total Fund Balance as of December 31, 2024 | \$ | (1,245,000)<br>7,355,088 |
| Total Fully Dalatice as of Decelline 31, 2024                                        | Ψ  | 1,555,000                |

## **Town of Gates 2024 Budget Property Tax Exemption Report**

(Section 495 of the Real Property Tax Law - New York State)



#### Exemption Breakdown \$541,907,878